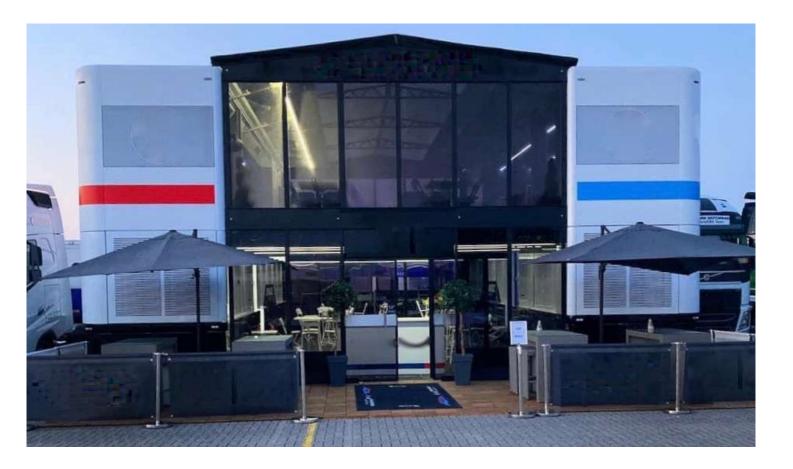

## **Description**

- > This ex Mercedes F1 meeting room structure has been converted into a hospitality in 2020.
- > This hospitality is made up of 2 semi-trailers with hydraulics roofs.
- > 2 levels
- > There is no support semi-trailer. All the equipment and furniture are transported in the 2 semi-trailers.
- > Assembly takes 1.5 days with 3 people.
- > A cesar lift is provided with the hospitality and is transported in one of the semi-trailers.
- > 2 trucks : Volvo FH. 410hp. 500000km. Year 2015.

> All the furniture is included (tables, chairs, buffet, kitchen).

> The hospitality is fully equipped: generator, electricity, air conditioning.

| > Total Length :                       | 13,50 m    |
|----------------------------------------|------------|
| > Total width :                        | 11,00 m    |
| > Lowest floor receptive surface :     | 70 m2      |
| > Upper floor receptive surface :      | 100 m2     |
| > Upper floor maximum lunch capacity : | 70 covers. |