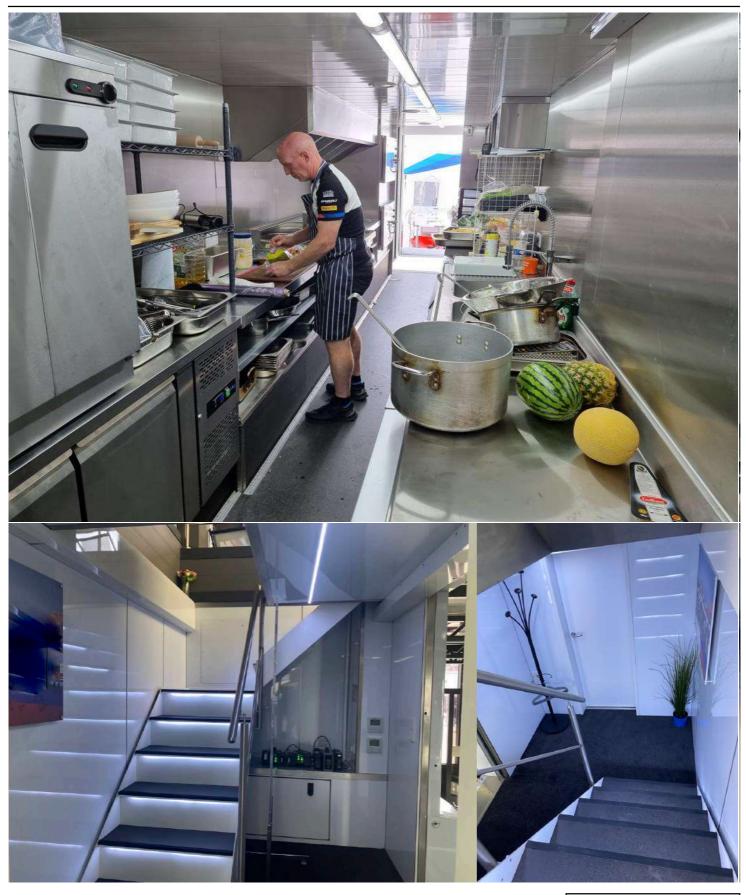

> In the lowest the floor, there is a receptive area, the kitchen, the stairs and a storage area.

- > In the the upper floor, there is a receptive area and 2 offices.
- > The are 2 internal elevators inside the trailers to serve the upper floor.

> All the furniture is included (tables, chairs, buffet, kitchen).

> The hospitality is fully equipped: generator, electricity, air conditioning.

| > Total Length :                       | 13,50 m    |
|----------------------------------------|------------|
| > Total width :                        | 11,00 m    |
| > Lowest floor receptive surface :     | 70 m2      |
| > Upper floor receptive surface :      | 100 m2     |
| > Upper floor maximum lunch capacity : | 70 covers. |