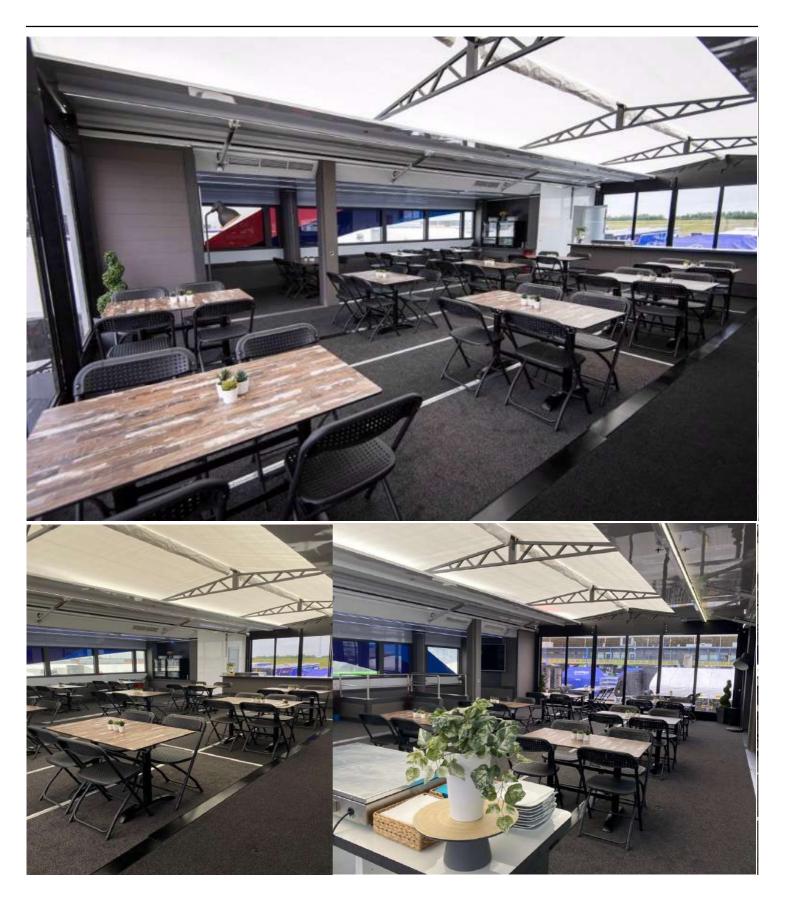

> In the lowest the floor, there is a receptive area, the kitchen, the stairs and a storage area.

- > In the the upper floor, there is a receptive area and 2 offices.
- > The are 2 internal elevators inside the trailers to serve the upper floor.

> All the furniture is included (tables, chairs, buffet, kitchen).

> The hospitality is fully equipped: generator, electricity, air conditioning.

| > Total Length :                       | 13,50 m    |
|----------------------------------------|------------|
| > Total width :                        | 11,00 m    |
| > Lowest floor receptive surface :     | 70 m2      |
| > Upper floor receptive surface :      | 100 m2     |
| > Upper floor maximum lunch capacity : | 70 covers. |