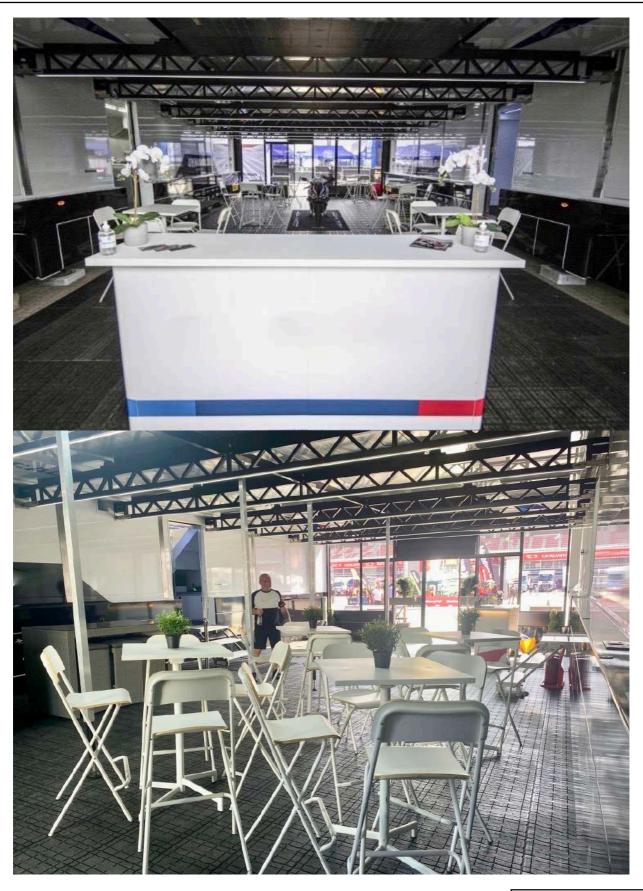

> In the lowest the floor, there is a receptive area, the kitchen, the stairs and a storage area.

- > In the the upper floor, there is a receptive area and 2 offices.
- > The are 2 internal elevators inside the trailers to serve the upper floor.

> All the furniture is included (tables, chairs, buffet, kitchen).

> The hospitality is fully equipped: generator, electricity, air conditioning.

| > Total Length :                       | 13,50 m    |
|----------------------------------------|------------|
| > Total width :                        | 11,00 m    |
| > Lowest floor receptive surface :     | 70 m2      |
| > Upper floor receptive surface :      | 100 m2     |
| > Upper floor maximum lunch capacity : | 70 covers. |